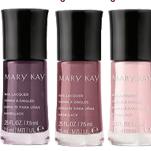

## Mary Kay<sup>®</sup> Nail Lacquer

**\$9**<sup>.50</sup> each

Available in Violet Silk, Mullbery Muse, Rosé Blush and Pink Escape\*

\*Color availability may vary by location