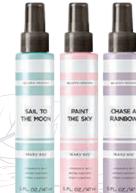

\$16 each

Available in Sail to the Moon<sup>™</sup>, Paint the Sky<sup>™</sup> and Chase a Rainbow™

## Believe+Wonder<sup>IM</sup> Shower Lel

HASE A

\$16 each

Available in Sail to the Moon™, Paint the Sky™ and Chase a Rainbow™

Receive this mesh bag FREE when you purchase any two products from the collection!